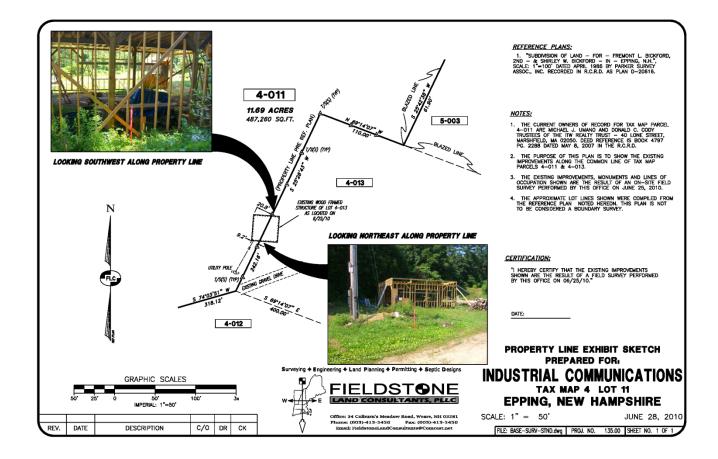

FLC was contracted to layout the common line and map any possible encroachments between the cell tower lot and an abutting parcel. A property line exhibit sketch was prepared depicting the located encroachments allowing our client to proceed with proper action to resolve the encroachment issues.