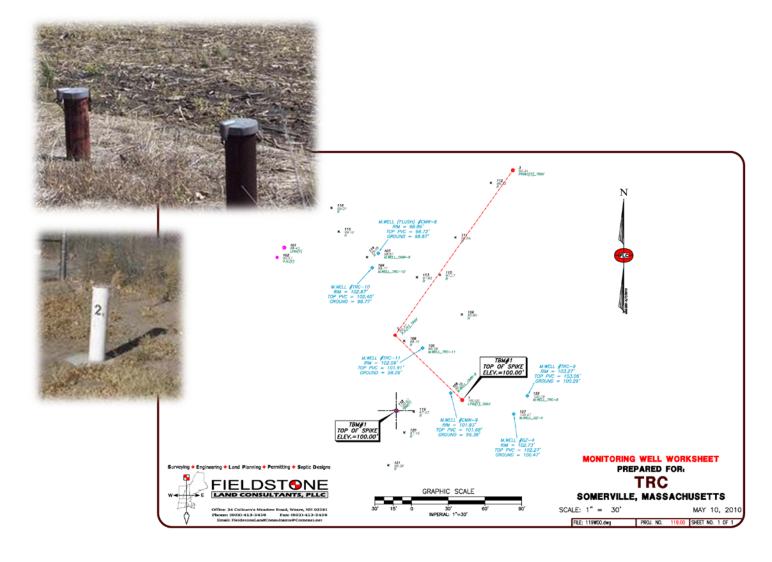

Services for this project included horizontal location of existing monitoring wells together with differential leveling circuits to elevate fixed points

within each well. Additional tasks included site topography, establishment of a permanent field baseline and preparation of a site worksheet to be used for future well investigations.